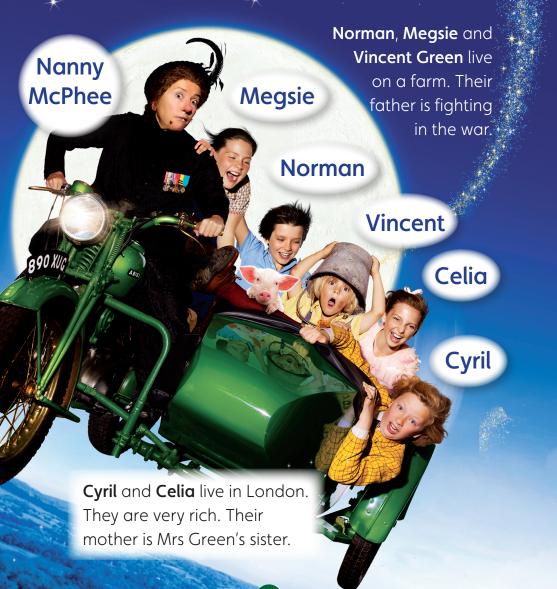

## Meet ... Namy MPhee the people in BIG BANG

Nanny McPhee loves children. Some children need her but don't want her. She must stay with those children and help them. Then she has to go.

**Mrs Green** is Norman, Megsie and Vincent's mother. Before the war she loved living on a farm. Now everything is different. She needs more time and more money.

Phil doesn't like farms and he doesn't like working.His brother is the father of Norman, Megsie and Vincent.

The **pigs** live on the farm. They are the Greens' favourite animals.

## The pigs Before you read ...

Cyril and Celia are going to live on the Greens' farm. Are they going to be happy there? What do you think?