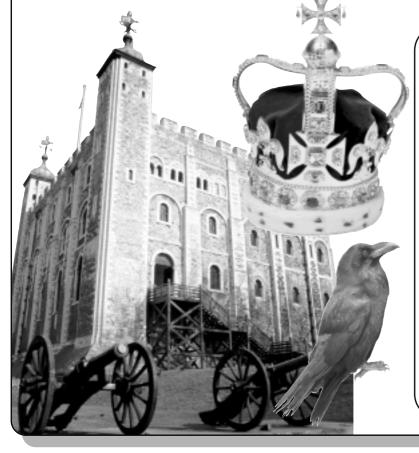

# The Tower of London

#### HOW OLD IS THE TOWER OF LONDON?

It's 900 years old. It's very <u>strong</u>. The walls are 4 metres <u>thick</u>! It's called 'The Tower of London' but there are 21 towers.

#### WHY IS IT FAMOUS?

It's got Beefeaters, ravens, the <u>Crown Jewels</u> and <u>ghosts</u>.

#### WHAT ARE BEEFEATERS?

They are <u>special guards</u>. There are 40 Beefeaters in the Tower. They live in the Tower. They wear blue and red clothes every day but on special days they wear red and <u>gold</u> clothes.

#### WHAT ARE RAVENS?

Ravens are big black birds. They eat meat. Every day they eat 150 grams of meat, eggs, and <u>biscuits</u> with <u>blood</u>. There are six ravens at the Tower. The Beefeaters give meat to the ravens every day.

#### WHAT ARE THE CROWN JEWELS?

They are the Queen's special jewels. She wears them <u>once</u> a year.

# HOW MANY JEWELS ARE ON THE QUEEN'S CROWN?

There are 2,868 jewels on the crown.