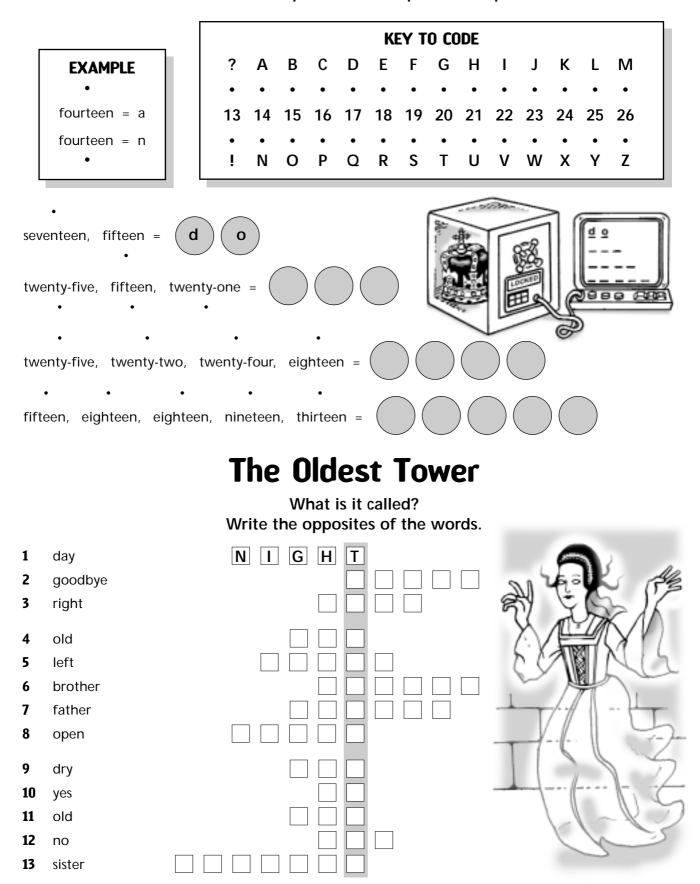

### **Steal the Crown Jewels!**

You want to steal the jewels but you need the password. Here is the code for the password. The password opens the safe.