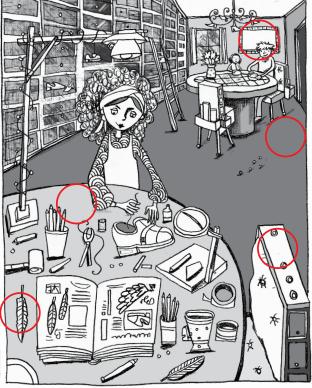

le. If they don't match, turn them back over and try to remember where they are.

Repeat until all the cards are matched up.

Play with friends or on your own!

















### SHOE WARS CHARACTER CARDS

Print, cut out and colour in these character cards.

If you want them to be stronger, glue the cut out cards to cardboard of the same size to create a thicker card.























### MAKE A SHOE

You'll need: Scissors. Pens to colour in. Glue or sticky tape.















### HOW TO DRAW WENDY WEDGE

You'll need: Pencil. Pens to colour in.



step 1 Wendy Wedge's Face



step 2 Wendy Wedge's Hair









step 6 Wendy Wedge's Grim Expression, her Arms and her Belt



Liz Pichon

step 7 And finally, some shading to make her look even more menacing!





### **ANSWERS**