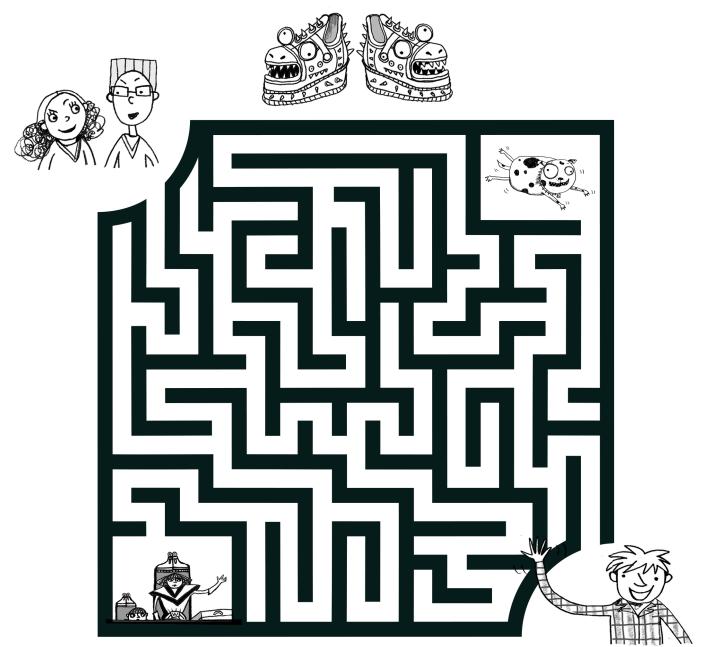

### HELP RUBY AND BEAR FOOT FIND DAD!

There are three exits to the below maze – can you help Ruby and Bear make their way to Dad? Make sure you don't run into evil Wendy Wedge or her dogs!

@LizPichon | @ScholasticUK | #ShoeWars