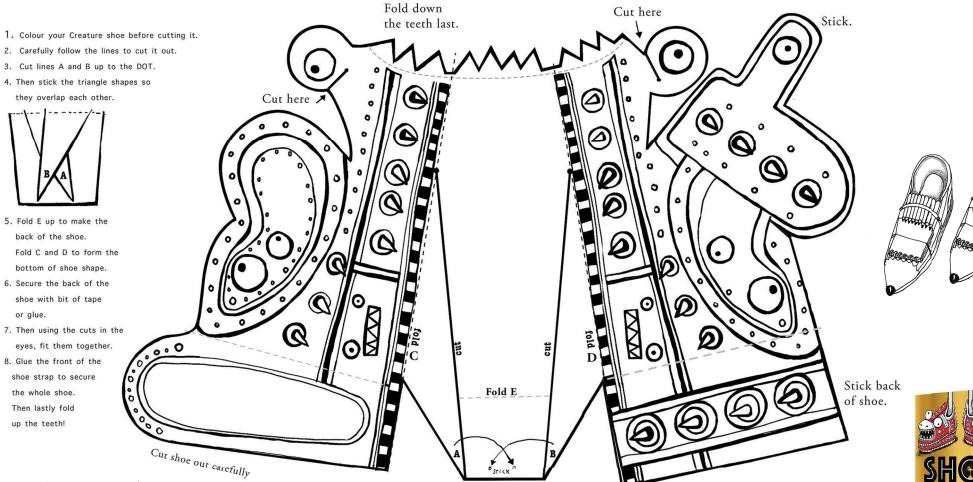

out cards to cardboard of the same size to create a thicker card.

You can also use these cards to play Shoe Wars Pairs! The aim of the game is to match the pairs together.

Shuffle the cards and place them face-down on a table

Turn over two cards. If they match, remove the cards from the table and put them in a 'win' pile. If they don't match, turn them back over and try to remember where they are.

Repeat until all the cards are matched up.

Play with friends or on your own!

















### SHOE WARS CHARACTER CARDS

Print, cut out and colour in these character cards.

If you want them to be stronger, glue the cut out cards to cardboard of the same size to create a thicker card.























### MAKE A SHOE

You'll need: Scissors. Pens to colour in. Glue or sticky tape.















### HOW TO DRAW WENDY WEDGE

You'll need: Pencil. Pens to colour in.



step 1 Wendy Wedge's Face



step 2 Wendy Wedge's Hair









step 6 Wendy Wedge's Grim Expression, her Arms and her Belt



Liz Pichon

step 7 And finally, some shading to make her look even more menacing!





### **ANSWERS**