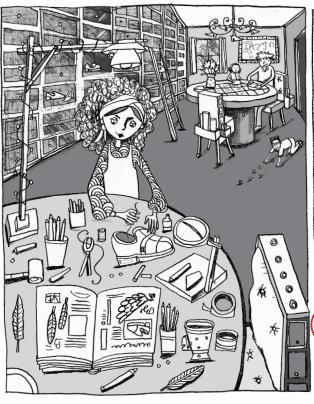

pile. If they don't match, turn them back over and try to remember where they are.

Repeat until all the cards are matched up.

Play with friends or on your own!

















### SHOE WARS CHARACTER CARDS

Print, cut out and colour in these character cards.

If you want them to be stronger, glue the cut out cards to cardboard of the same size to create a thicker card.























### MAKE A SHOE

You'll need: Scissors. Pens to colour in. Glue or sticky tape.















### HOW TO DRAW WENDY WEDGE

You'll need: Pencil. Pens to colour in.



step 1 Wendy Wedge's Face



step 2 Wendy Wedge's Hair









step 6 Wendy Wedge's Grim Expression, her Arms and her Belt



Liz Pichon

step 7 And finally, some shading to make her look even more menacing!





### **ANSWERS**