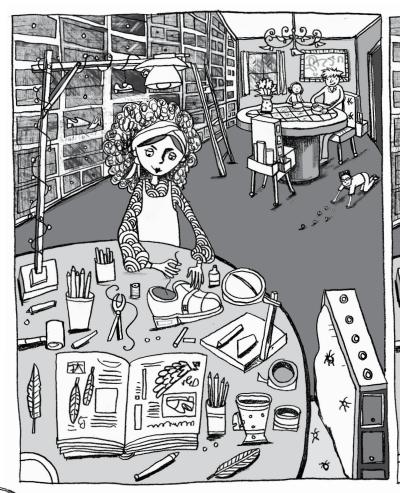

| Q | Q | С | K | О | N | K | Т | С | K |
| Z | Е | G | Т | Е | Н | W | Z | W | G | О | N | Z | Y | Z |
| В | I | Т | О | Q | В | Q | Е | В | Z | Q | Т | Y | О | Z |
| N | R | M | Т | M | R | K | A | Ι | G | X | Е | X | В | S |
| L | Ι | Q | Q | Ι | Н | С | F | L | R | Р | G | U | W | R |
| U | L | K | J | S | K | Ι | Z | J | Ι | V | Q | Т | О | О |
| G | Е | G | D | Е | W | K | M | Р | J | X | В | Ι | С | Z |

WEDGE BOOT SLINGBACK CREEPER KITTEN PEEPTOE FLATS FLIP FLOPS COWBOY CLOGS









### HELP RUBY AND BEAR FOOT FIND DAD!

There are three exits to the below maze – can you help Ruby and Bear make their way to Dad? Make sure you don't run into evil Wendy Wedge or her dogs!





@LizPichon | @ScholasticUK | #ShoeWars

**₩**SCHOLASTIC



Pichon, creato



### SPOT THE DIFFERENCE!



















### SHOE WARS CHARACTER CARDS







Print, cut out and colour in these character cards.

If you want them to be stronger, glue the cut out cards to cardboard of the same size to create a thicker card.

You can also use these cards to play Shoe Wars Pairs! The aim of the game is to match the pairs together.

Shuffle the cards and place them face-down on a table

Turn over two cards. If they match, remove the cards from the table and put them in a 'win' pile. If they don't match, turn them back over and try to remember where they are.

Repeat until all the cards are matched up.

Play with friends or on your own!

















### SHOE WARS CHARACTER CARDS

Print, cut out and colour in these character cards.

If you want them to be stronger, glue the cut out cards to cardboa