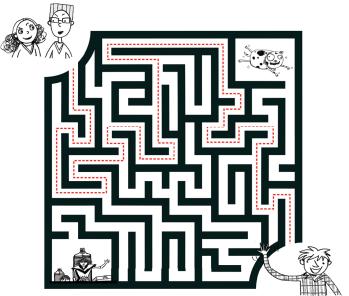

### HELP RUBY AND BEAR FOOT FIND DAD!

There are three exits to the below maze – can you help Ruby and Bear make their way to Dad? Make sure you don't run into evil Wendy Wedge or her dogs!

@LizPichon | @ScholasticUK | #ShoeWars