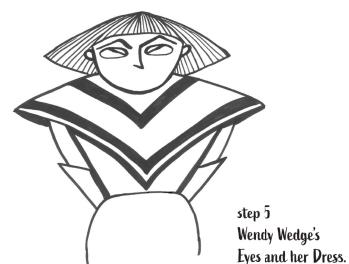

### HOW TO DRAW WENDY WEDGE

You'll need: Pencil. Pens to colour in.

step 1 Wendy Wedge's Face

step 2 Wendy Wedge's Hair

step 6 Wendy Wedge's Grim Expression, her Arms and her Belt

Liz Pichon

step 7 And finally, some shading to make her look even more menacing!