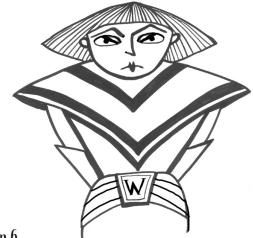

### HOW TO DRAW WENDY WEDGE

You'll need: Pencil. Pens to colour in.

step 1 Wendy Wedge's Face

step 2 Wendy Wedge's Hair

step 6 Wendy Wedge's Grim Expression, her Arms and her Belt

Liz Pichon

step 7 And finally, some shading to make her look even more menacing!