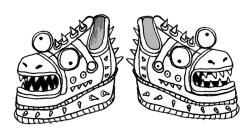

### SHOE WARS CHARACTER CARDS

Print, cut out and colour in these character cards.

If you want them to be stronger, glue the cut out cards to cardboard of the same size to create a thicker card.

You can also use these cards to play Shoe Wars Pairs! The aim of the game is to match the pairs together.

### SHOE WARS CHARACTER CARDS

Print, cut out and colour in these character cards.

If you want them to be stronger, glue the cut out cards to cardboard of the same size to create a thicker card.