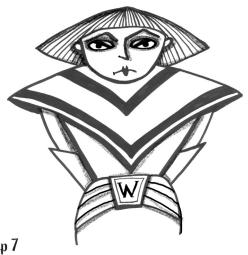

### HOW TO DRAW WENDY WEDGE

You'll need: Pencil. Pens to colour in.

step 1 Wendy Wedge's Face

step 2 Wendy Wedge's Hair

step 6 Wendy Wedge's Grim Expression, her Arms and her Belt

Liz Pichon

step 7 And finally, some shading to make her look even more menacing!